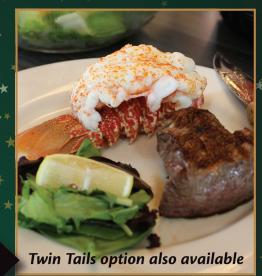

**FEATURED ITEM: 8 oz Filet & Lobster \$75** 



# \$65 dinner selections per person

**Entrées include:** house salad, popovers, choice of starter, choice of family side, choice of dessert, and champagne toast! **Split Charge \$25** 

8 oz Filet w/steak butter 14 oz Ribeye 14 oz NY Strip 16 oz Prime Rib Snow Crab Legs Full Rack BBQ Ribs

## \$55 dinner selections per person

Entrées include: house salad, popovers, choice of starter, choice of family side and choice of dessert! Split Charge \$20

6 oz Filet w/steak butter Bone-In Pork Chop Walleye Oscar 12 oz Prime Rib Lemon Garlic Salmon Halibut with Champagne Lobster Sauce

### \$45 dinner selections per person

Entrées include: house salad, popovers, choice of starter, choice of family side and choice of dessert! Split Charge \$20

Sauteed Walleye Broiled Shrimp ½ Rack BBQ Ribs Parm